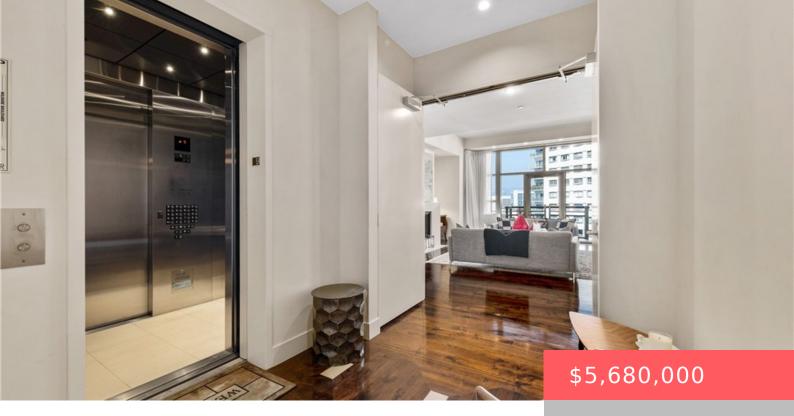

## 10776 WILSHIRE BOULEVARD 901, LOS ANGELES, CA, US, 90024

https://apogee-realestate.com

Presenting 10776 Wilshire Blvd, Unit 901, an opulent sanctuary nestled within the prestigious Carlyle Residency, a 24-story high-rise at the [...]

## Basics

Category: Residential Status: Active Bathrooms: 3 baths Floors: 1, 1 floor Lot size: 38064, 38064 sq ft Property Condition: Turnkey Zoning: LAR5 Type: Condominium Bedrooms: 2 beds Half baths: 1 half bath Area: 2837 sq ft Year built: 2010 View: CityLights,Panoramic County: Los Angeles