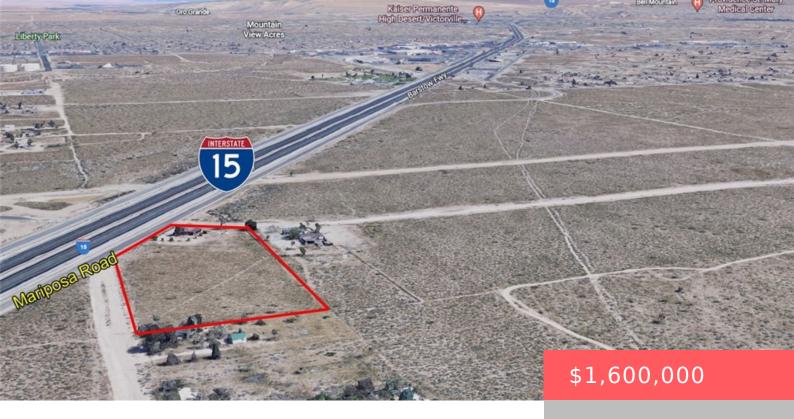

# 10795 MARIPOSA ROAD, HESPERIA, CA, US, 92345

https://apogee-realestate.com

This  $\pm 4.25$ -acre property offers a premier location along the I-15 freeway in the City of Hesperia, perfectly positioned at the [...]