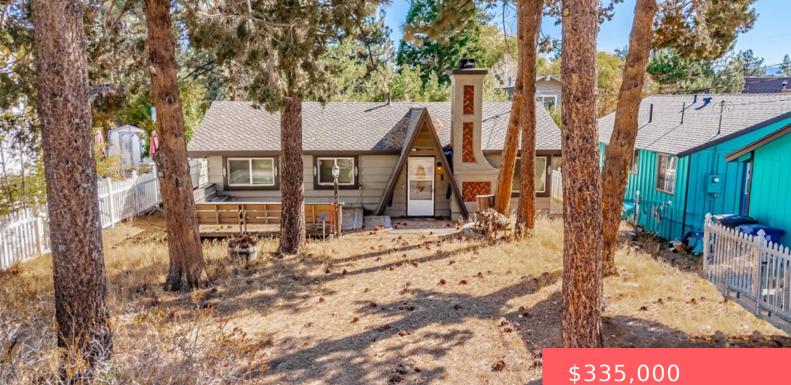

#### 1084 MOUNT DOBLE DRIVE, BIG BEAR CITY, CA, US, 92314

https://apogee-realestate.com

Charming 3-bedroom, 1-bath cabin just minutes from Big Bear Lake and local shops! This cozy retreat features a warm living [...]

- \$<u>5</u>55,000
- 3 beds
- 1 bath
- SingleFamilyResidence
- Residential
- Active

×

• 912 sq ft

## Basics

Category: Residential Status: Active Bathrooms: 1 bath Area: 912 sq ft Year built: 1965 Zoning: BV/RS Type: SingleFamilyResidence Bedrooms: 3 beds Floors: 1, 1 floor Lot size: 5000, 5000 sq ft View: Mountains,Neighborhood County: San Bernardino