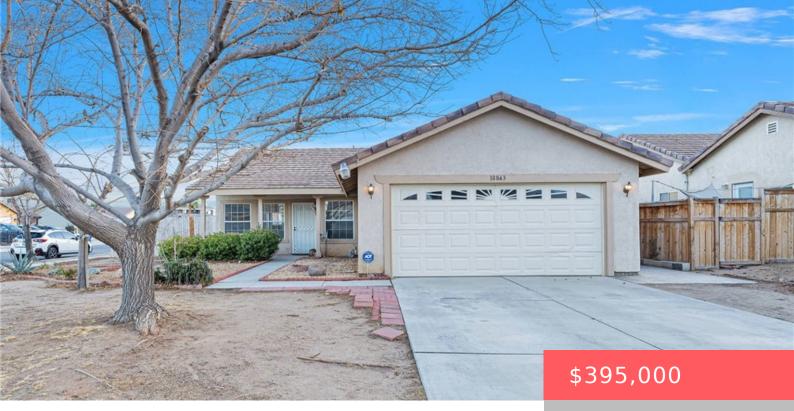

#### 10863 BONANZA ROAD, ADELANTO, CA, US, 92301

https://apogee-realestate.com

Beautiful 4 bedroom, 2 bathroom home in Adelanto could be the perfect starter home. Freshly painted with all new interior [...]

### Basics

Category: Residential Status: Active Bathrooms: 2 baths Area: 1467 sq ft Year built: 1992 County: San Bernardino

Type: SingleFamilyResidence Bedrooms: 4 beds Floors: 1, 1 floor Lot size: 7200, 7200 sq ft View: None