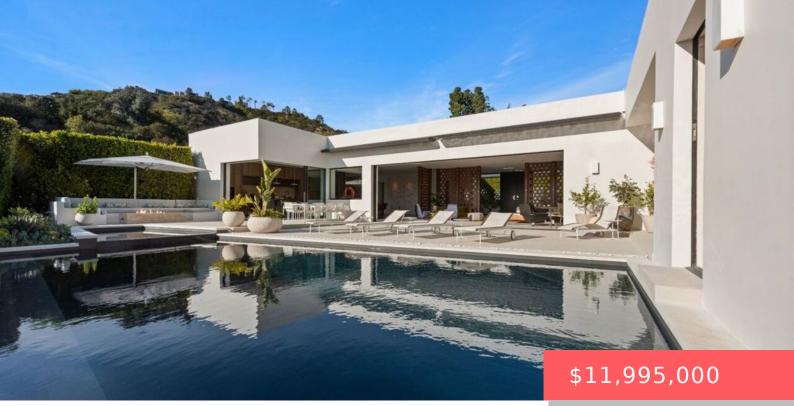

# **1088 N HILLCREST ROAD, BEVERLY HILLS, CA, US, 90210**

https://apogee-realestate.com

This beautiful moder [...]

- 1 bods
- 6 baths
- SingleFamilyResidence
- Residentia
- Active
- 4260 sq ft

#### Basics

Category: Residential Status: Active Bathrooms: 6 baths Floors: 1, 1 floor Lot size: 25474, 25474 sq ft Zoning: BHR1\* Type: SingleFamilyResidence Bedrooms: 4 beds Half baths: 0 half baths Area: 4260 sq ft View: CityLights,Canyon County: Los Angeles

## **Building Details**

Architectural Style: Modern Levels: One Common Walls: NoCommonWalls Floor covering: Wood

### **Amenities & Features**

Pool Features: PrivateParking Features: DoorMulti,Driveway,Garage,GatedSpa Features: PrivateParking Total: 4Cooling: CentralAirFireplace Features: DiningRoomFurnished: UnfurnishedHeating: CentralLaundry Features:<br/>Inside,LaundryRoomAppliances: Dishwasher,Refrigerator