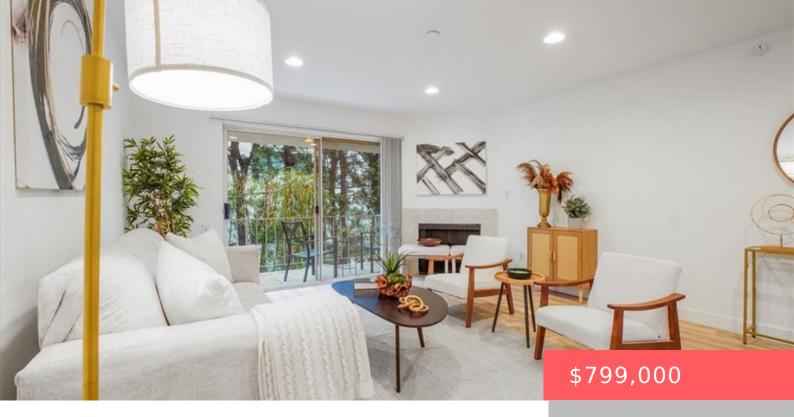

# **10960 ASHTON AVENUE 108, LOS ANGELES, CA, US, 90024**

https://apogee-realestate.com

Just updated! New be [...]

- 2 beds
- 2 hathe
- Condominium
- Residential
- Active
- 1082 sq ft

#### **Basics**

Category: Residential Type: Condominium

Status: Active Bedrooms: 2 beds

Bathrooms: 2 baths Floors: 1, 4 floor

**Area: 1082** sq ft **Lot size: 16063, 16063** sq ft

Year built: 1986 View: None