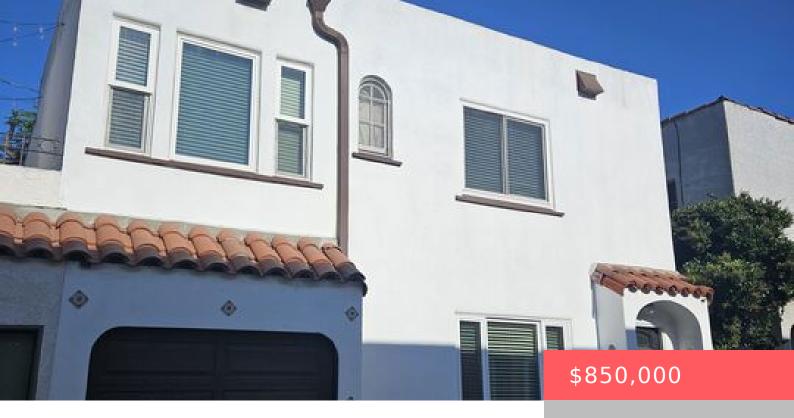

## 110 N EDISON PLACE, LONG BEACH, CA, US, 90802

https://apogee-realestate.com

Escape to the sun-soaked district of Alamitos Beach to revel this Spanish Style three-bedroom, two-bathroom Single Family Residence. Nestled within [...]

## **Basics**

Category: Residential

Status: Active

Bathrooms: 2 baths

Floors: 2, 2 floors

Lot size: 867, 867 sq ft

View: None

**County:** Los Angeles

Type: Townhouse

Bedrooms: 3 beds

Half baths: 0 half baths

**Area: 950** sq ft

Year built: 1923

Zoning: LBR4R

**Building Details** 

**Structure Type:** Townhouse

**Construction Materials: Stucco** 

**Garage Spaces:** 1

Floor covering: Wood

Architectural Style: Spanish

Fencing: Wood

Levels: Two

**Amenities & Features** 

Pool Features: None **Parking Features:** 