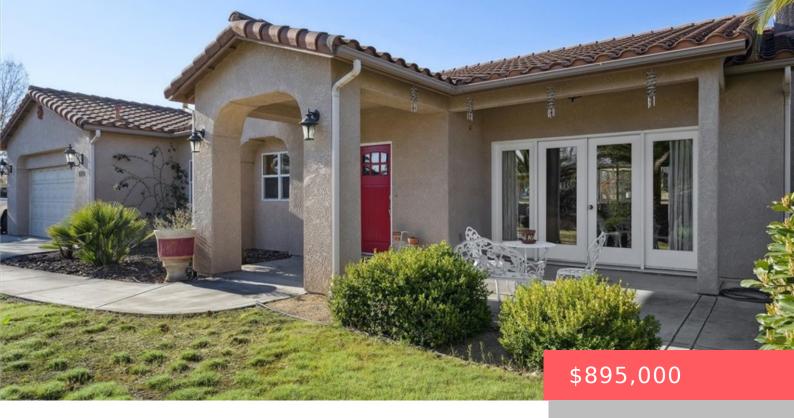

# 1100 N FERROCARRIL ROAD, ATASCADERO, CA, US, 93422

https://apogee-realestate.com

Beautifully situated [...]

- 3 heds
- 3 baths
- SingleFamilyResidence
- Residential
- Active
- 1978 sq ft

#### **Basics**

Category: Residential Type: SingleFamilyResidence

Status: Active Bedrooms: 3 beds

**Bathrooms: 3** baths **Half baths: 1** half bath

**View:** Hills, Neighborhood **Subdivision Name:** ATNortheast(10)

## **Building Details**

Structure Type: House Water Source: Public

**Lot Features:** ZeroToOneUnitAcre,BackYard,StreetLevel **Sewer:** PublicSewer

Common Walls: NoCommonWalls Garage Spaces: 3

Levels: One

### **Amenities & Features**

**Pool Features:** None Parking Total: 3

Cooling: CentralAir Fireplace Features: Gas,LivingRoom

Horse Amenities: RidingTrail Interior Features: AllBedroomsDown

Laundry Features: Inside, Laundry Room