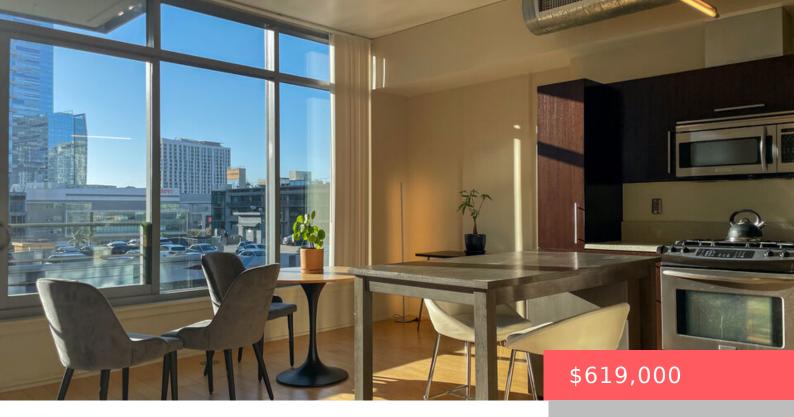

# 1100 S HOPE STREET 706, LOS ANGELES, CA, US, 90015

https://apogee-realestate.com

Welcome to the pinna [...]

- 1 bed
- 1 bath
- Condominium
- Residential
- Active
- 990 sq ft

#### **Basics**

Category: Residential

Status: Active

Bathrooms: 1 bath

Floors: 1, 19 floor

Lot size: 41217, 41217 sq ft

View: CityLights

**County:** Los Angeles

Type: Condominium

Bedrooms: 1 bed

Half baths: 0 half baths

**Area: 990** sq ft

Year built: 2007

Zoning: LAR5

## **Building Details**

**Levels:** One **Floor covering:** Tile, Wood