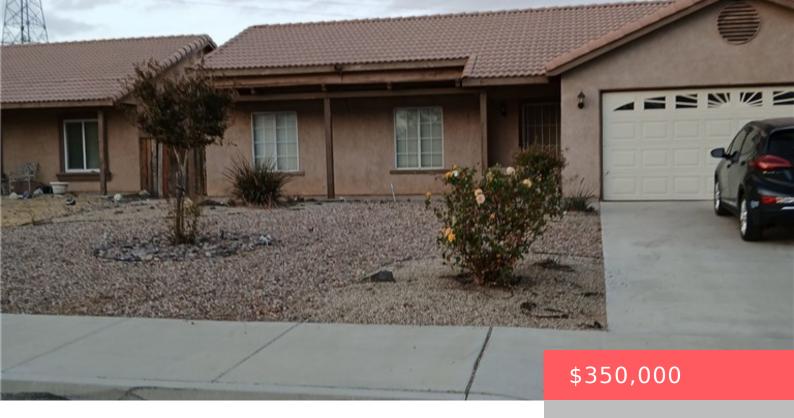

# 11008 PEMBERTON WAY, ADELANTO, CA, US, 92301

https://apogee-realestate.com

This property is located in a Cul-de-sac with little traffic. Near high school, middle school & elementary schools. Big shopping [...]

## **Basics**

Category: Residential

**Status:** Active

Bathrooms: 2 baths

**Area: 1126** sq ft

Year built: 1992

County: San Bernardino

**Type:** SingleFamilyResidence

Bedrooms: 3 beds

Floors: 1, 1 floor

Lot size: 8450, 8450 sq ft

View: Neighborhood

**Building Details** 

Structure Type: House Water Source: Public

**Lot Features:** CulDeSac,FrontYard,Rocks **Sewer:** PublicSewer