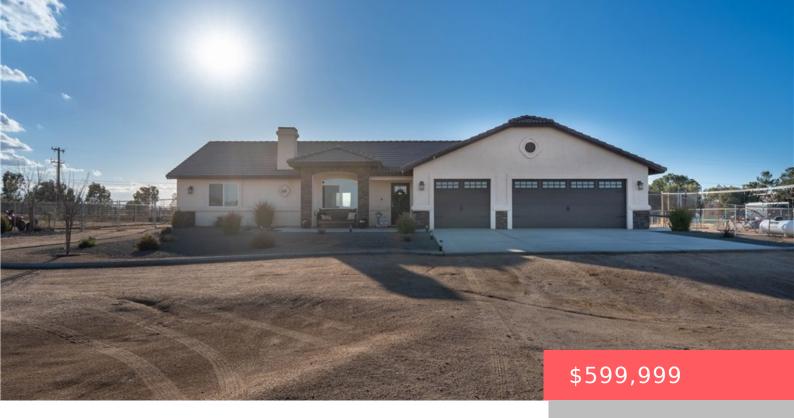

# 11008 QUINNAULT ROAD, APPLE VALLEY, CA, US, 92308

https://apogee-realestate.com

11008 Quinnault Rd, [...]

- 4 heds
- 2 baths
- SingleFamilyResidence
- Residential
- Active
- 1753 sq ft

#### **Basics**

Category: Residential

Status: Active

Bathrooms: 2 baths

**Area: 1753** sq ft **Year built:** 2020

County: San Bernardino

**Type:** SingleFamilyResidence

**Bedrooms: 4** beds

## **Building Details**

Structure Type: House Water Source: Public

Lot Features: TwoToFiveUnitsAcreSewer: SepticTankCommon Walls: NoCommonWallsGarage Spaces: 3

Levels: One

#### **Amenities & Features**

Pool Features: None Parking Total: 3

Cooling: CentralAir Fireplace Features:

Heating: Central

Interior Features:
AllBedroomsDown

**Laundry Features:** 

WasherHookup, Electric DryerHookup, Gas DryerHookup, Laundry Room