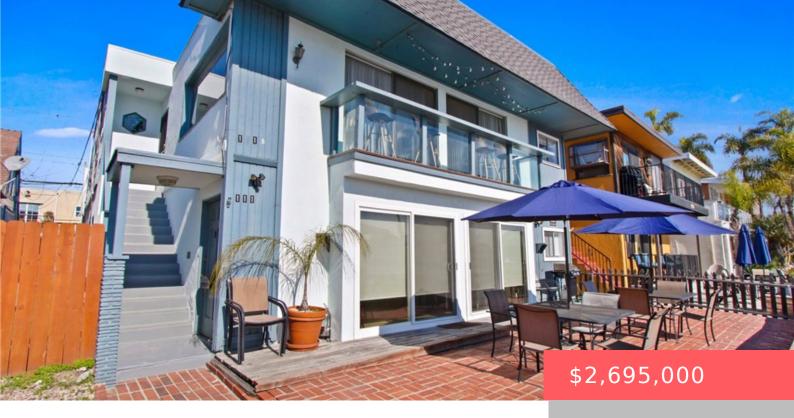

# 111 BAY SHORE AVENUE, LONG BEACH, CA, US, 90803

https://apogee-realestate.com

Mid Century Beach Fr [...]

- 4 heds
- 2 baths
- Duplex
- Residential
- Active
- 2276 sq ft

#### **Basics**

Category: Residential

**Status:** Active

Bathrooms: 2 baths

**Area: 2276** sq ft

Year built: 1947

**Subdivision Name:** Belmont Shore (BSD)

**County:** Los Angeles

**Type:** Duplex

Bedrooms: 4 beds

Floors: 2, 2 floors

**Lot size: 3649, 3649** sq ft

View: Coastline

**Zoning:** LBR2S

### **Building Details**

**Structure Type:** Duplex

Lot Features: TwoToFiveUnitsAcre
Common Walls: NoCommonWalls

Levels: Two

Water Source: Public

Sewer: PublicSewer

**Garage Spaces:** 2

#### **Amenities & Features**

**Pool Features:** None

Cooling: None

**Appliances:** Dryer, Washer

**Parking Total: 2** 

Fireplace Features: None