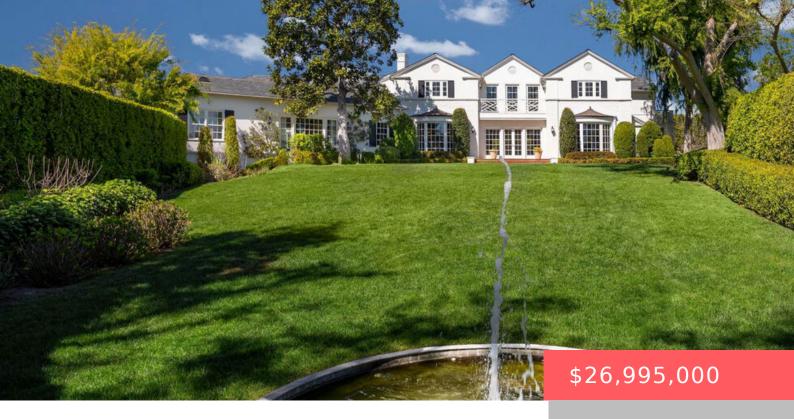

# **111 N MAPLETON DRIVE, LOS ANGELES, CA, US, 90077**

https://apogee-realestate.com

Legendary Holmby Hil [...]

- 7 beds
- 13 baths
- SingleFamilyResidence
- Residentia
- Active
- 14259 sq ft

#### Basics

Category: Residential Status: Active Bathrooms: 13 baths Floors: 2, 2 floors Lot size: 57386, 57386 sq ft View: None County: Los Angeles Type: SingleFamilyResidence Bedrooms: 7 beds Half baths: 4 half baths Area: 14259 sq ft Year built: 1936 Zoning: LARE20

## **Building Details**

Architectural Style: Traditional Levels: Two

Common Walls: NoCommonWalls Floor covering: Wood