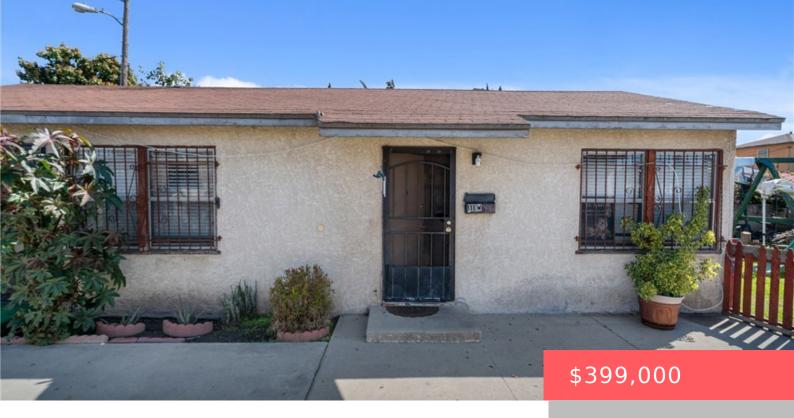

# 111 W JOHNSON STREET, COMPTON, CA, US, 90220

https://apogee-realestate.com

This charming 2-bedr [...]

- 2 heds
- 1 bath
- SingleFamilyResidence
- Residential
- Active
- 800 sq ft

#### **Basics**

Category: Residential Type: SingleFamilyResidence

Status: Active Bedrooms: 2 beds

Bathrooms: 1 bath Floors: 1, 1 floor

**Area: 800** sq ft **Lot size: 5198, 5198** sq ft

View: None

**County:** Los Angeles

## **Building Details**

Year built: 1952

**Zoning:** CORM\*

Structure Type: House Water Source: Public

Lot Features: ZeroToOneUnitAcreSewer: PublicSewerCommon Walls: NoCommonWallsGarage Spaces: 3

Levels: One