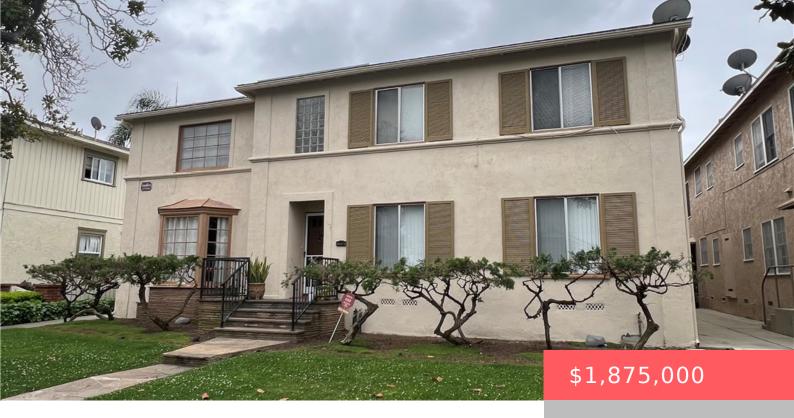

# 1110 E CARSON STREET, LONG BEACH, CA, US, 90807

https://apogee-realestate.com

7 Unit Apartment Bui [...]

- Apartment
- ResidentialIncome
- Active

## **Basics**

**Category:** ResidentialIncome

**Status:** Active

Lot size: 8964, 8964 sq ft

View: Neighborhood

**Zoning: LBR3S** 

**Type:** Apartment

Floors: 2, 2 floors

Year built: 1947

Subdivision Name: Bixby Knolls (BK)

**County:** Los Angeles

## **Building Details**

Water Source: Public Sewer: PublicSewer

Common Walls: TwoCommonWallsOrMore

**Garage Spaces:** 5

Number Of Buildings: 1

Lot Features: Landscaped

**Building Area Units:** SquareFeet **Construction Materials:** Stucco