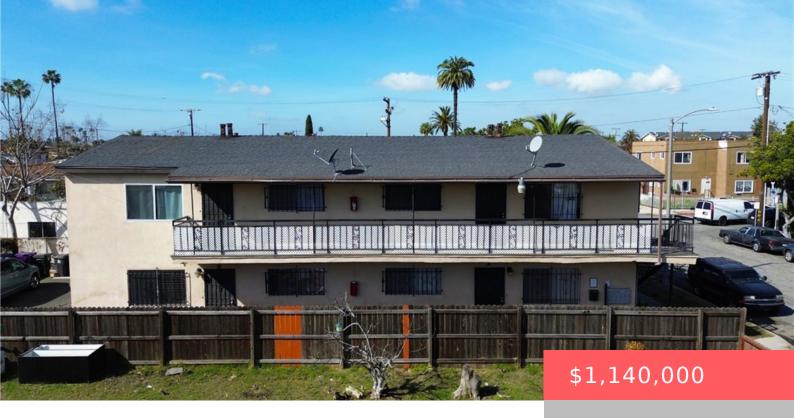

# 1110 E SALT LAKE STREET, LONG BEACH, CA, US, 90806

https://apogee-realestate.com

- Apartment
- ResidentialIncome
- Active

## **Basics**

**Category:** ResidentialIncome

**Status:** Active

Lot size: 5227, 5227 sq ft

**Subdivision Name: .** 

**Type:** Apartment

Floors: 2 floors

Year built: 1960

## **Expenses, Fees & Taxes**

New Taxes Expense: \$14,250 Operating Expense: \$38,480

**Insurance Expense:** \$5,000