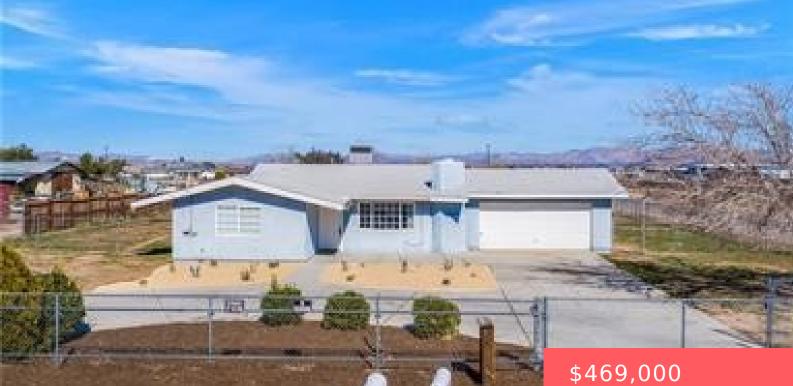

#### 11105 A AVENUE, HESPERIA, CA, US, 92345

https://apogee-realestate.com

Beautiful 3 Bedroom [...]

- 3 beds
- 2 baths
- SingleFamilyResidence
- Residentia
- Active
- 2068 sq ft

### Basics

Category: Residential Status: Active Bathrooms: 2 baths Area: 2068 sq ft Year built: 1970 County: San Bernardino Type: SingleFamilyResidence Bedrooms: 3 beds Floors: 1, 1 floor Lot size: 39600, 39600 sq ft View: Neighborhood,Panoramic