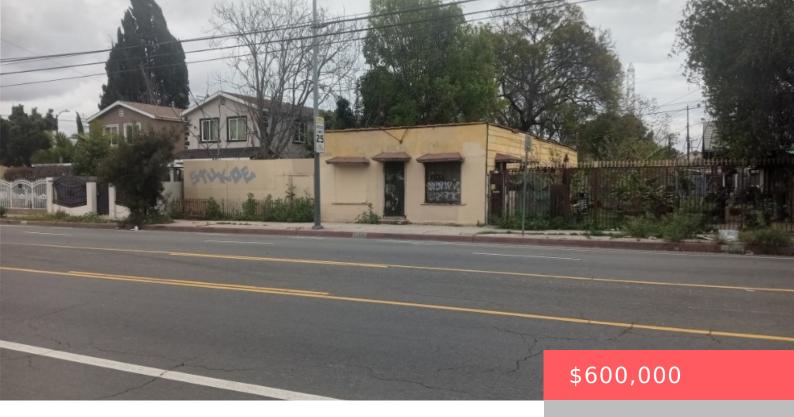

#### CA, US,

https://apogee-realestate.com

Prime development site in Los Angeles County with a double lot sized at approximately 6005 sq. ft. in total per [...]

- 0 heds
- 0 haths
- MixedUse
- Residential
- Active
- 1232 sq ft