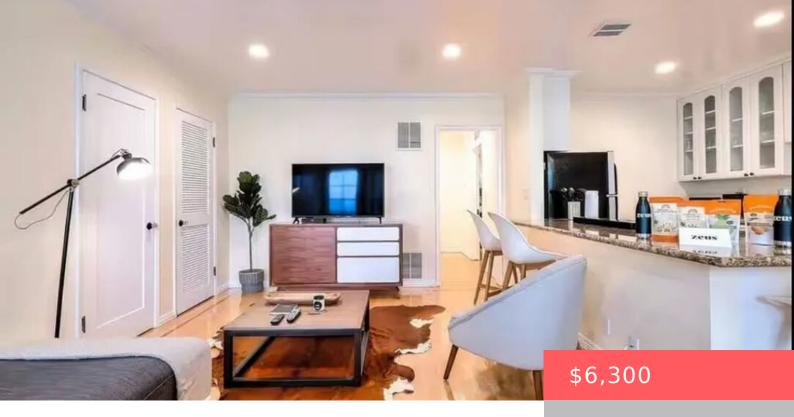

## **Expenses, Fees & Taxes**

**Appliances:** Dishwasher, Microwave, Refrigerator

Security Deposit: \$6,300