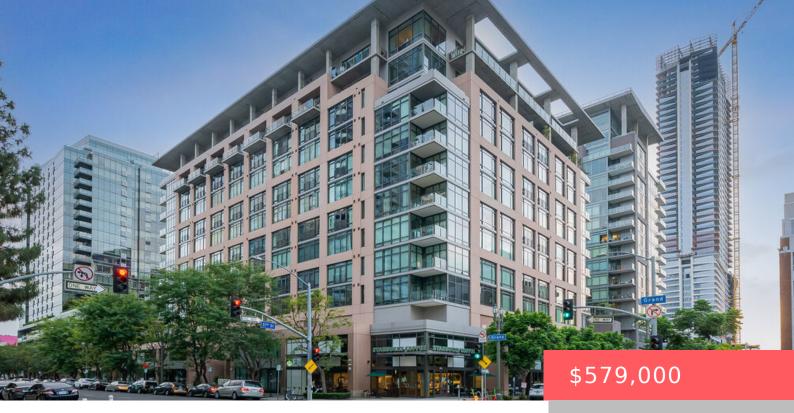

# 1111 S GRAND AVENUE 912, LOS ANGELES, CA, US, 90015

https://apogee-realestate.com

Step into this brigh [...]

- 1 bed
  - 1 bath
  - Condominium
  - Residentia
  - Active
  - 970 sq ft

### Basics

Category: Residential Status: Active Bathrooms: 1 bath Floors: 1, 13 floor Lot size: 38857, 38857 sq ft View: CityLights County: Los Angeles Type: Condominium Bedrooms: 1 bed Half baths: 0 half baths Area: 970 sq ft Year built: 2005 Zoning: LAR5