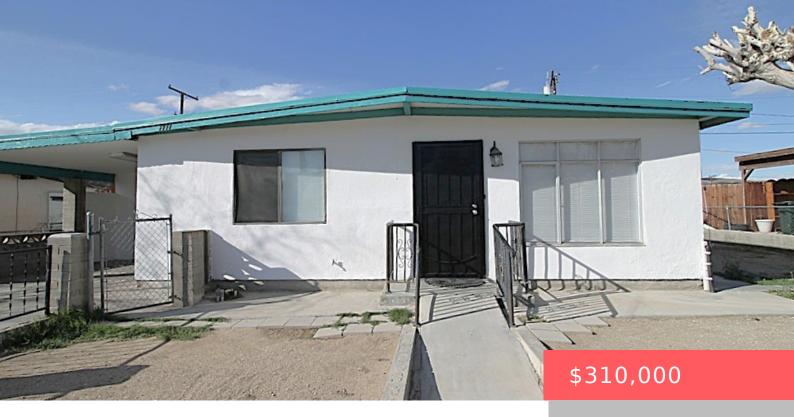

## 1111 TAOS DRIVE, BARSTOW, CA, US, 92311

https://apogee-realestate.com

Step into a realm wh [...]

- 3 beds
- 2 baths
- SingleFamilyResidence
- Residential
- Active
- 1295 sq ft

#### **Basics**

Category: Residential

**Status:** Active

Bathrooms: 2 baths

**Area: 1295** sq ft **Year built:** 1959

County: San Bernardino

**Type:** SingleFamilyResidence

**Bedrooms: 3** beds