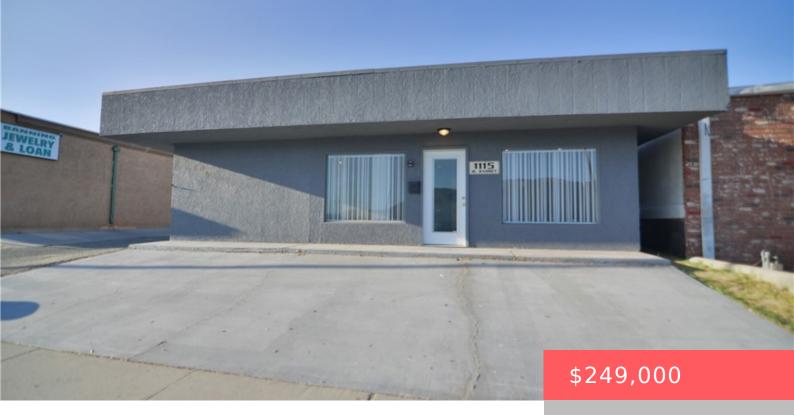

# 1115 W RAMSEY STREET, BANNING, CA, US, 92220

https://apogee-realestate.com

Great Office or show [...]

- Office
- CommercialSale
- Active

### **Basics**

Category: CommercialSale Type: Office

Status: Active Floors: 1 floor

**Lot size: 6098, 6098** sq ft **Year built:** 1954

**County:** Riverside

## **Building Details**

Water Source: Public Lot Features: StreetLevel

**Building Area Units:** SquareFeet **Number Of Buildings:** 1