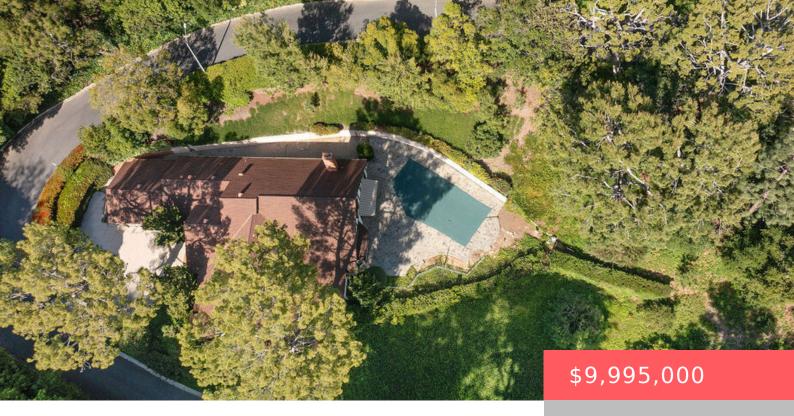

# 1116 CALLE VISTA DRIVE, BEVERLY HILLS, CA, US, 90210

https://apogee-realestate.com

Charming Tudor in prestigious Estate Section of Beverly Hills.

Over 1/2 acre, North of Sunset. Rare offering on Calle Vista [...]

## **Basics**

Category: Residential

**Status:** Active

Bathrooms: 3 baths

Floors: 1 floor

Lot size: 22324, 22324 sq ft

View: CityLights,Canyon,PeekABoo

**County:** Los Angeles