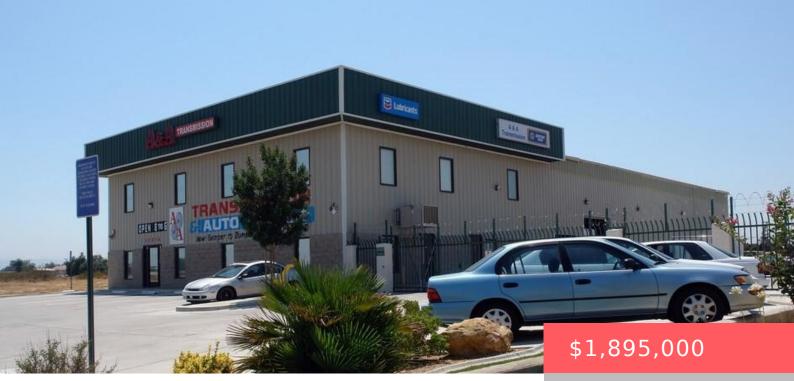

# 11214 HESPERIA ROAD, HESPERIA, CA, US, 92345

https://apogee-realestate.com

12,000 Sq. Ft. Warehouse Building with 3 Ground level roll up doors (1) Mechanical & (2) Motorized with a 24Ft. [...]

- Retail
- CommercialSale
- Active