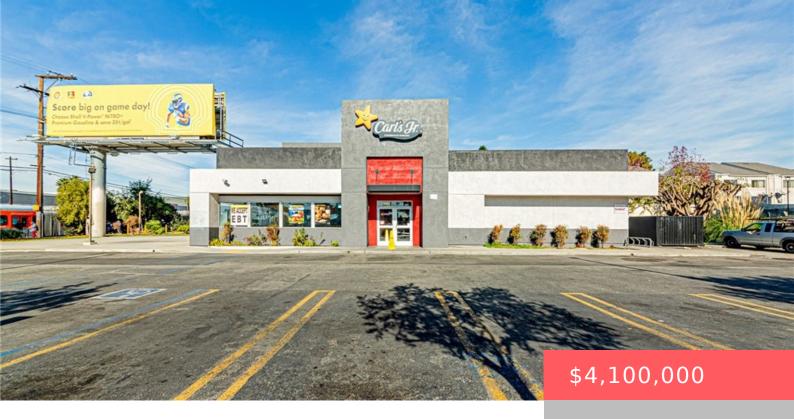

# 11224 S WESTERN AVENUE, LOS ANGELES, CA, US, 90047

https://apogee-realestate.com

Prime Commercial Pro [...]

- Retail
- CommercialSale
- Active

## **Basics**

**Category:** CommercialSale

Status: Active

**Lot size: 38649, 38649** sq ft

Zoning: LCC2-P

Type: Retail

Floors: 1 floor

Year built: 1998