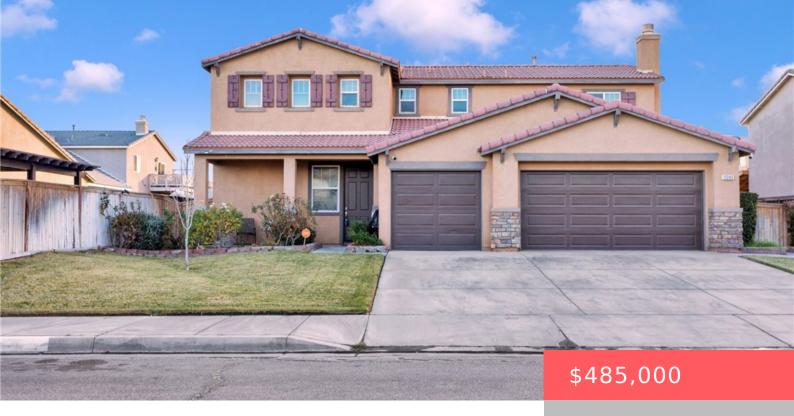

# 11243 SHANANDOAH STREET, ADELANTO, CA, US, 92301

https://apogee-realestate.com

First time on the market!! This beautifully landscaped 2542 square foot single family home has 4 bedrooms. 2.5 bathrooms and [...]

- 4 beds
- 3 haths
- SingleFamilyResidence
- Residential
- Active
- 2542 sq ft

### **Basics**

Category: Residential

Status: Active

Bathrooms: 3 baths

Floors: 2, 2 floors

**Lot size: 7480, 7480** sq ft

View: None

**Type:** SingleFamilyResidence

Bedrooms: 4 beds

Half baths: 1 half bath

**Area: 2542** sq ft

Year built: 2005

County: San Bernardino

**Building Details** 

Structure Type: House Water Source:

Public