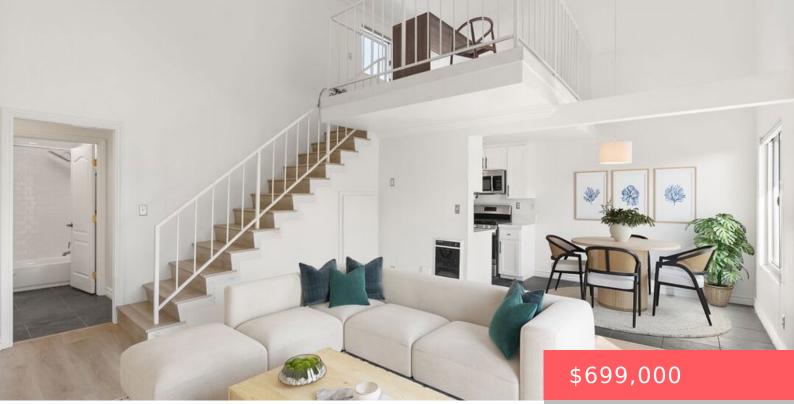

#### 1125 PICO BOULEVARD 209, SANTA MONICA, CA, US, 90405

https://apogee-realestate.com

Incredible value!! L [...]

- 1 had
- 1 bath
- Condominium
- Residentia
- Active
- 880 sq ft

#### Basics

Category: Residential Status: Active Bathrooms: 1 bath Floors: 2, 0 floors Lot size: 14836, 14836 sq ft View: PeekABoo County: Los Angeles Type: Condominium Bedrooms: 1 bed Half baths: 0 half baths Area: 880 sq ft Year built: 1977 Zoning: SMR4\*

## **Building Details**

Architectural Style: Contemporary Levels: Two Garage Spaces: 2 Floor covering: Vinyl

Fireplace Features: None Interior Features: Loft Appliances: Dishwasher,Refrigerator