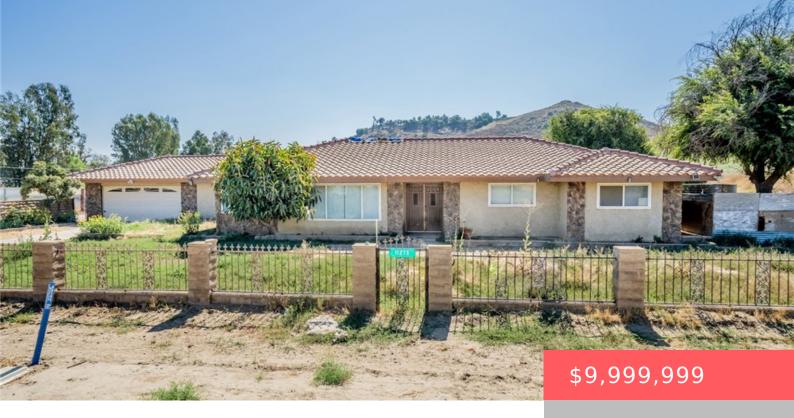

# 11273 ALDER AVENUE, BLOOMINGTON, CA, US, 92316

https://apogee-realestate.com

EXCELLENT DEVELOPMEN [...]

- Agriculture
- CommercialSale
- Active

### **Basics**

Category: CommercialSale Type: Agriculture

Status: Active Floors: 1 floor

**Lot size: 178596, 178596** sq ft **Year built:** 1979

County: San Bernardino

## **Building Details**

Water Source: Public Lot Features: Agricultural, Lot Over 40000 Sqft, No Landscaping

Building Area Units: SquareFeet Construction Materials: Drywall,Frame,Stucco

Fencing: ChainLink

#### **Amenities & Features**

**Security Features:** CarbonMonoxideDetectors,SmokeDetectors **Roof:** Tile

Utilities: ElectricityAvailable,NaturalGasAvailableCooling: CentralAirElectric: StandardHeating: Central