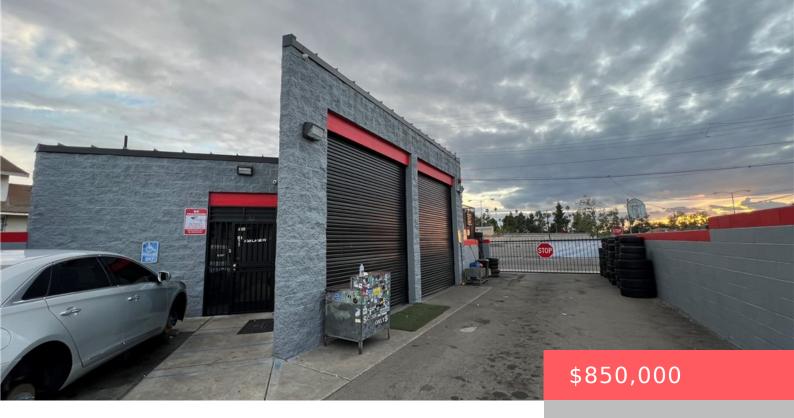

# 1129 S LEMON STREET, ANAHEIM, CA, US, 92805

https://apogee-realestate.com

Sale Description – Commerical Building Tire Store that has been currently operating for over 37 years on a busy street [...]

- Business
- CommercialSale
- Active

### **Basics**

Category: CommercialSale

Status: Active

Lot size: 4792, 4792 sq ft

County: Orange

Type: Business

Floors: 1 floor

Year built: 1990

## **Building Details**

Water Source: Public Lot Features: ZeroToOneUnitAcre

Building Area Units: SquareFeet Construction Materials: Block