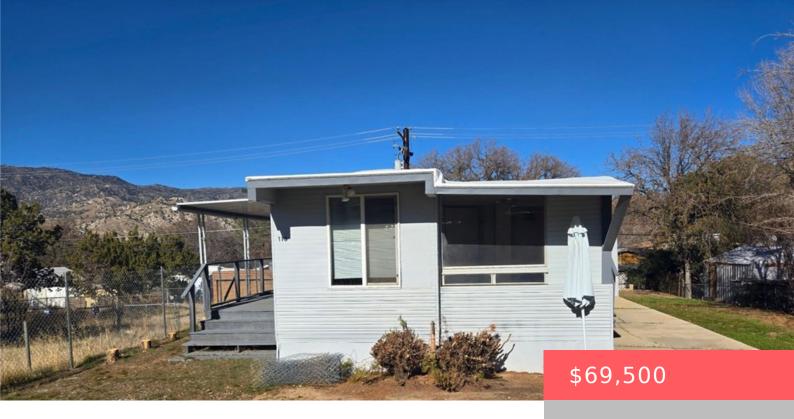

#### 113 PARK WAY, BODFISH, CA, US, 93205

https://apogee-realestate.com

2 bedroom 1 bath with land.

- 2 beds
- 1 bath
- ManufacturedOnLand
- Residentia
- Active
- 665 sq ft