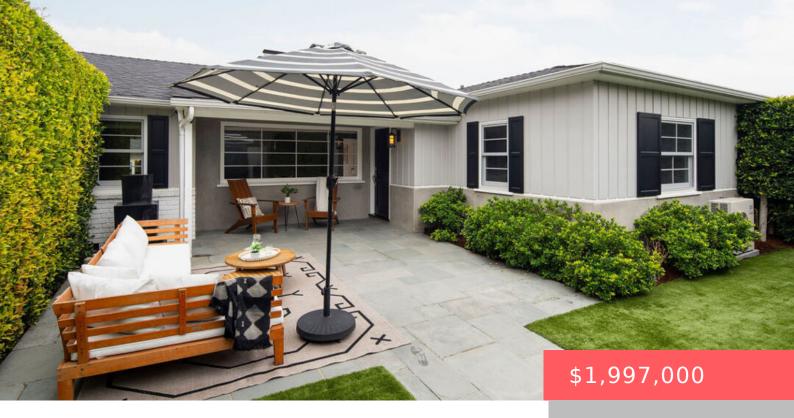

# 11338 BURNHAM STREET, LOS ANGELES, CA, US, 90049

https://apogee-realestate.com

Pristine Brentwood G [...]

- 3 heds
- 3 baths
- SingleFamilyResidence
- Residential
- Active
- 1862 sq ft

### **Basics**

Category: Residential Type: SingleFamilyResidence

Status: Active Bedrooms: 3 beds

Bathrooms: 3 baths Half baths: 1 half bath

Property Condition: UpdatedRemodeled View: None

**Zoning:** LAR1 **County:** Los Angeles

## **Building Details**

Architectural Style: Traditional Common Walls: NoCommonWalls

**Levels:** One Floor covering: Wood

#### **Amenities & Features**

Pool Features: None Parking Features: Driveway

Security Features: GatedCommunity

Spa Features: None

Parking Total: 2

Cooling: CentralAir

Fireplace Features: Decorative, LivingRoom Furnished: Unfurnished