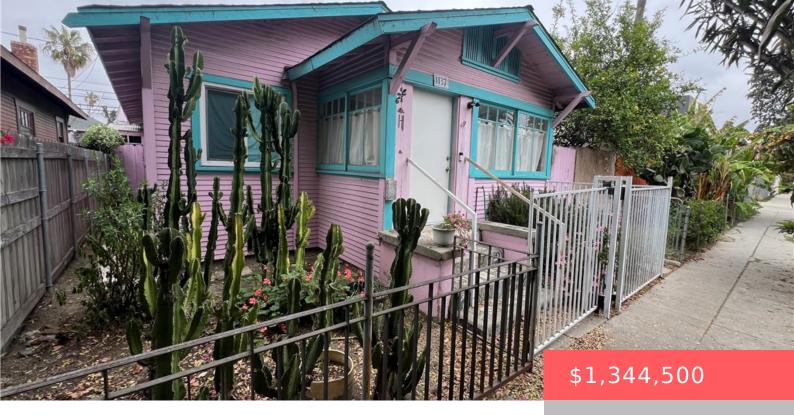

# 1137 CABRILLO AVENUE, VENICE, CA, US, 90291

https://apogee-realestate.com

1137 & 1139 Cabr [...]

- 2 heds
- 1 hath
- SingleFamilyResidence
- Residential
- Active
- 934 sq ft

### **Basics**

**Category:** Residential

**Status:** Active

Bathrooms: 1 bath

**Area: 934** sq ft

Year built: 1921

Zoning: LARD1.5

**Type:** SingleFamilyResidence

Bedrooms: 2 beds

Floors: 1, 1 floor

Lot size: 2550, 2550 sq ft

View: None

**County:** Los Angeles

# **Building Details**

Structure Type: House

**Architectural Style:** Bungalow

**Sewer:** PublicSewer

Levels: One

Water Source: Public

**Lot Features:** ZeroToOneUnitAcre,RectangularLot

Common Walls: NoCommonWalls