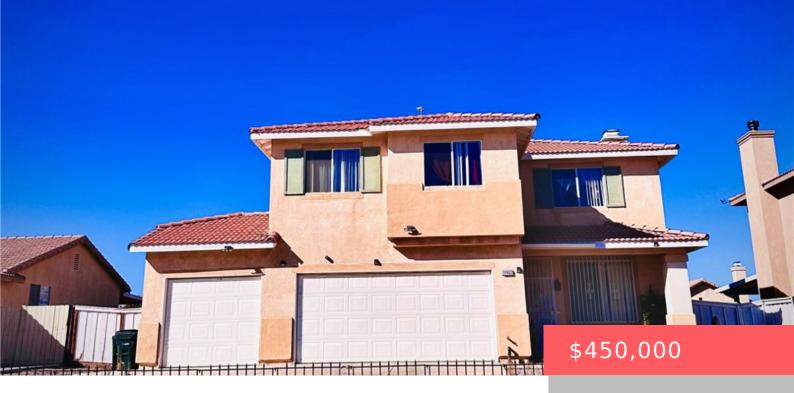

# 11402 WINTER PLACE, ADELANTO, CA, US, 92301

https://apogee-realestate.com

- 5 heds
- 3 haths
- SingleFamilyResidence
- Residential
- Active
- 2013 sq ft

### **Basics**

Category: Residential Type: SingleFamilyResidence

**Status:** Active **Bedrooms: 5** beds

**Bathrooms: 3** baths **Half baths: 1** half bath

Floors: 2, 2 floors Area: 2013 sq ft

**Lot size: 7215, 7215** sq ft **Year built:** 1996