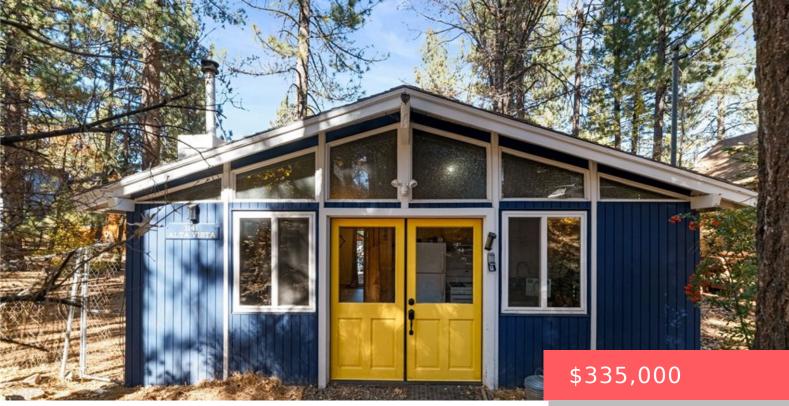

# 1141 W ALTA VISTA AVENUE, BIG BEAR CITY, CA, US, 92314

https://apogee-realestate.com

Your perfect Big Bea [...]

- . Dhada
  - 1 bath
  - SingleFamilyResidence
- Residentia
- Active
- 572 sq ft

#### Basics

Category: Residential Status: Active Bathrooms: 1 bath Floors: 1, 1 floor Lot size: 5100, 5100 sq ft Property Condition: Turnkey Zoning: BV/RS Type: SingleFamilyResidence Bedrooms: 2 beds Half baths: 0 half baths Area: 572 sq ft Year built: 1962 View: Neighborhood County: San Bernardino