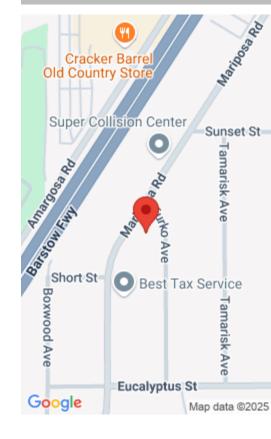

# 11442 MARIPOSA ROAD, HESPERIA, CA, US, 92345

https://apogee-realestate.com

Great commercial lan [...]

- UnimprovedLand
- CommercialSale
- Active

### **Basics**

Category: CommercialSale

**Status:** Active

**Lot size: 41600, 41600** sq ft

**Type:** UnimprovedLand

Floors: 0 floors

County: San Bernardino

Lot Features: CornerLot