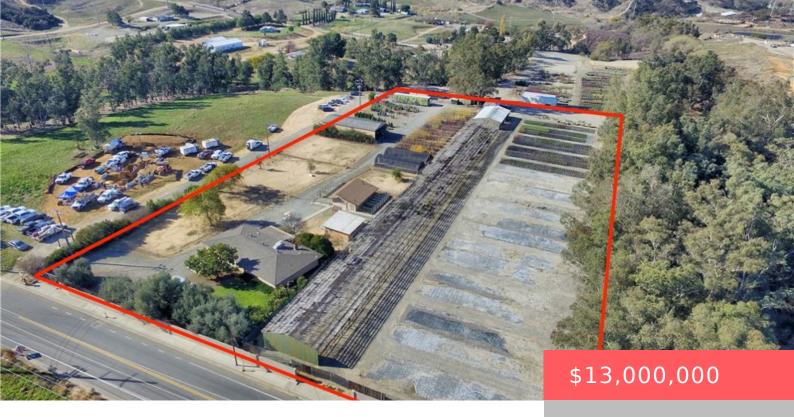

# 115 VEILE AVENUE, BEAUMONT, CA, US, 92223

https://apogee-realestate.com

FIVE ACRES OF CLEAN FLAT LAND ZONED RETAIL TRADE,
MULTITUDE OF USES, INCLUDING INDUSTRIAL AND COMMERCIAL.
TWO BED TWO BATH [...]

## **Basics**

Category: CommercialSale

**Status:** Active

**Lot size: 218250, 218250** sq ft

**County:** Riverside

Type: Agriculture

Floors: 1 floor

Year built: 1977