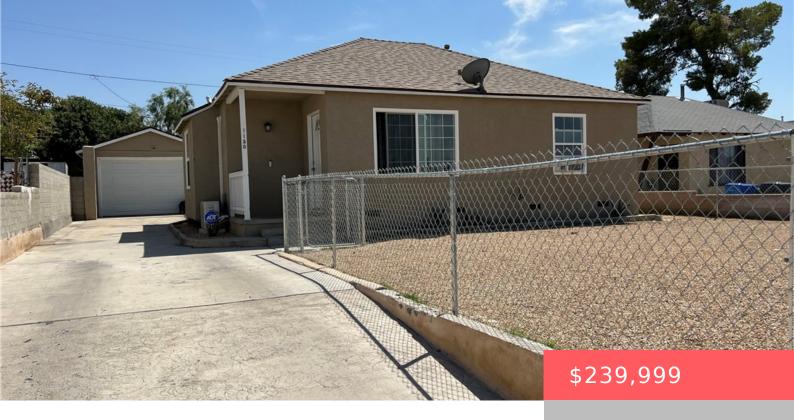

# 1150 FLORA STREET, BARSTOW, CA, US, 92311

https://apogee-realestate.com

- 2 beds
- 1 bath
- SingleFamilyResidence
- Residentia
- Active
- 814 sq ft

### **Basics**

**Category:** Residential

**Status:** Active

Bathrooms: 1 bath

**Area: 814** sq ft

Year built: 1950

**County:** San Bernardino

Type: SingleFamilyResidence

Bedrooms: 2 beds

Floors: 1, 1 floor

Lot size: 7832, 7832 sq ft

View: None

# **Building Details**

Structure Type: House Water Source: Public

Lot Features: BackYard,FrontYardSewer: UnknownCommon Walls: NoCommonWallsGarage Spaces: 1

Levels: One