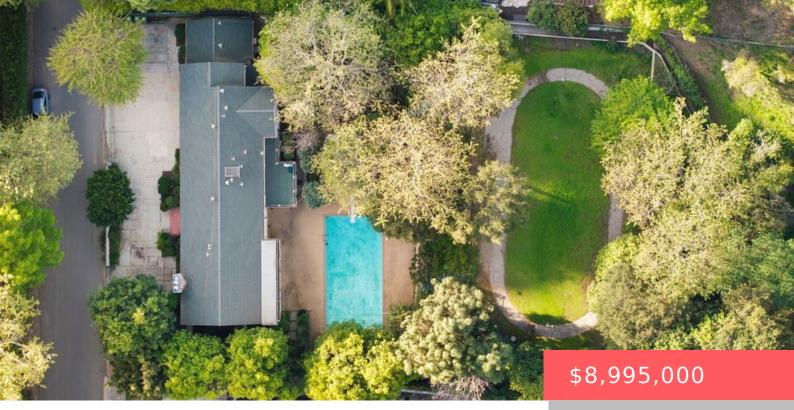

# **1150 STONE CANYON ROAD, LOS ANGELES, CA, US, 90077**

https://apogee-realestate.com

Attention developers [...]

- 6 beds
  - 6 baths
  - SingleFamilyResidence
  - Residentia
  - Active
  - 5243 sq ft

### Basics

Category: Residential Status: Active Bathrooms: 6 baths Floors: 2, 2 floors Lot size: 136674, 136674 sq ft View: Pool County: Los Angeles Type: SingleFamilyResidence Bedrooms: 6 beds Half baths: 1 half bath Area: 5243 sq ft Year built: 1936 Zoning: LARE20

## **Building Details**

| Architectural Style: Traditional | Common Walls: NoCommonWalls        |
|----------------------------------|------------------------------------|
| Levels: Two                      | Floor covering: Carpet, Tile, Wood |

#### **Amenities & Features**

Pool<br/>Features:<br/>InGroundParking Features:<br/>ControlledEntrance,Covered,DoorMulti,Driveway,Garage,Guest,Gated,PrivateSpa<br/>Features:<br/>NoneFireplace Features: LivingRoomFurnished:<br/>UnfurnishedLaundry Features: Inside,LaundryRoomAppliances:Eatures:<br/>ControlledEntrance,Covered,DoorMulti,Driveway,Garage,Guest,Gated,Private