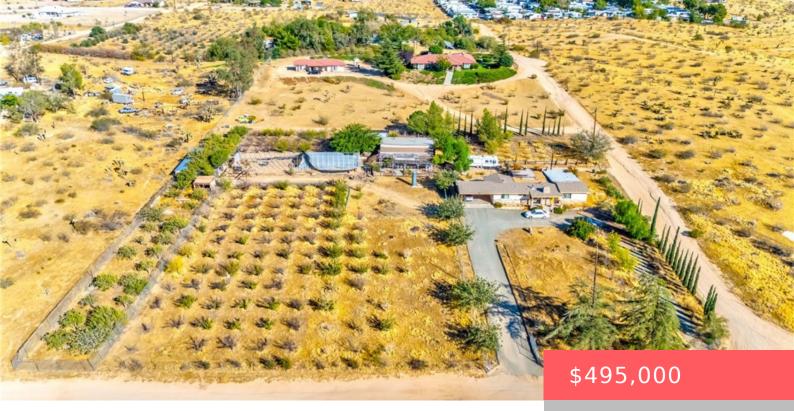

# 11507 SAVAGE LANE, APPLE VALLEY, CA, US, 92308

https://apogee-realestate.com

Beautiful home on a 2.5 Acres land. Fantastic view. Planty space for farming, 2 Bay workshop, and RV storage, many [...]

- 3 beds
- 2 haths
- SingleFamilyResidence
- Residentia
- Active
- 1854 sq ft

Bedrooms: 3 beds

Floors: 1, 1 floor

Lot size: 108900, 108900 sq ft

View: CityLights,Desert

### **Building Details**

**Structure Type:** House

**Lot Features:** ZeroToOneUnitAcre,Agricultural

Common Walls: NoCommonWalls

Water Source: Well

**Sewer:** SepticTypeUnknown

Levels: One