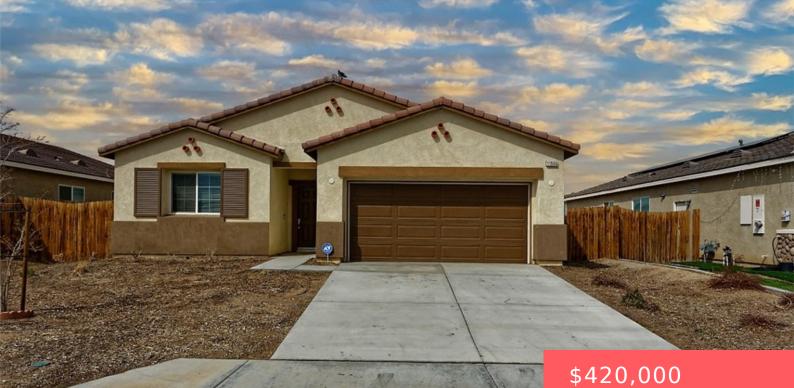

#### 11566 MIRANDA DRIVE, ADELANTO, CA, US, 92301

https://apogee-realestate.com

Welcome Home! Excell [...]

#### Basics

Category: Residential Status: Active Bathrooms: 2 baths Area: 1636 sq ft Year built: 2020 County: San Bernardino

Type: SingleFamilyResidence Bedrooms: 3 beds Floors: 1, 1 floor Lot size: 6695, 6695 sq ft View: Mountains