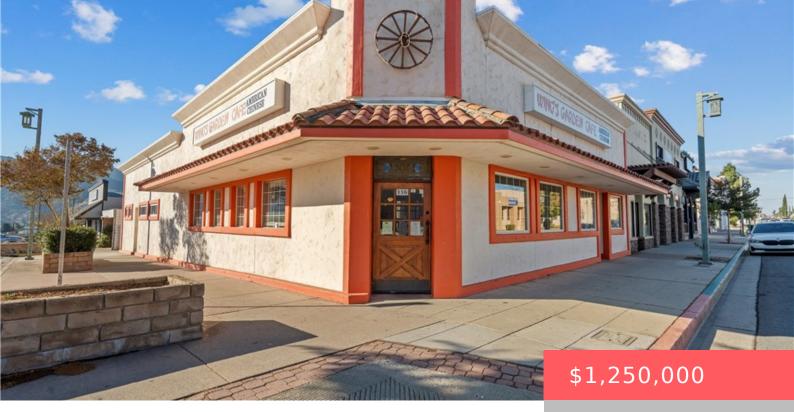

#### **116 W RAMSEY STREET, BANNING, CA, US,** 92220

https://apogee-realestate.com

Welcome to an extrao [...]

- SpecialPurpose
- CommercialSale
- Active

### Basics

Category: CommercialSale Status: Active Lot size: 4356, 4356 sq ft County: Riverside Type: SpecialPurpose Floors: 1 floor Year built: 1936