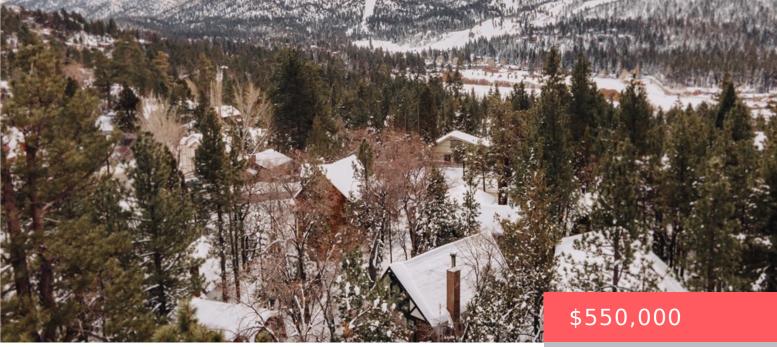

### 1160 W ALTA VISTA AVENUE, BIG BEAR CITY, CA, US, 92314

https://apogee-realestate.com

Tucked away in the s [...]

- 1 hath
- SingleFamilyResidence
- Residentia
- Active

×

• 1160 sq ft

### Basics

Category: Residential Status: Active Bathrooms: 1 bath Area: 1160 sq ft Year built: 1972 Zoning: BV/RS Type: SingleFamilyResidence Bedrooms: 2 beds Floors: 2, 2 floors Lot size: 5400, 5400 sq ft View: Mountains,Neighborhood,TreesWoods County: San Bernardino