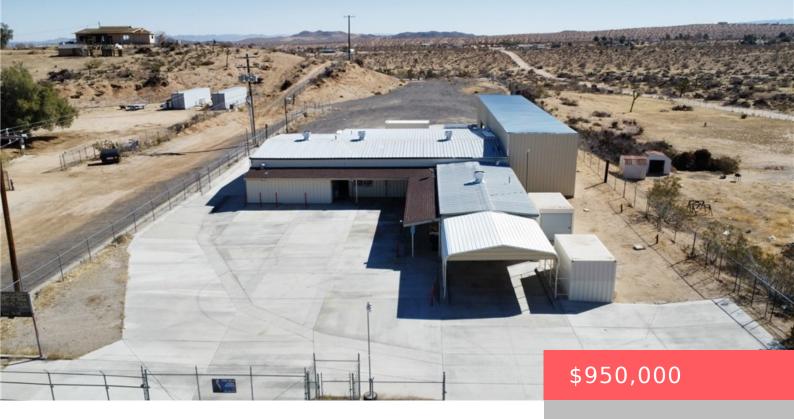

# 1161 OLD WOMAN SPRINGS ROAD, YUCCA VALLEY, CA, US, 92284

https://apogee-realestate.com

Welcome to Flamingo [...]

- Warehouse
- CommercialSale
- Active

#### **Basics**

Category: CommercialSale

Status: Active

Lot size: 100623, 100623 sq ft

County: San Bernardino

Type: Warehouse

Floors: 1 floor

Year built: 1977