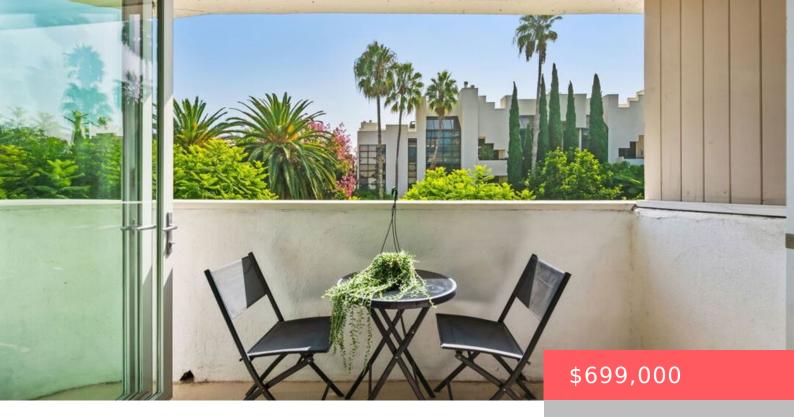

# 11645 MONTANA AVENUE 103, LOS ANGELES, CA, US, 90049

https://apogee-realestate.com

FURNISHED CONDO IN B [...]

- 1 bed
- ullet 1 bath
- Condominium
- Residential
- Active
- 826 sq ft



### **Basics**

Category: Residential

**Status:** Active

Bathrooms: 1 bath

Floors: 1, 0 floor

Lot size: 50016, 50016 sq ft

Zoning: LAR3

**Type:** Condominium

Bedrooms: 1 bed

Half baths: 0 half baths

**Area: 826** sq ft

Year built: 1973

**County:** Los Angeles

## **Building Details**



Architectural Style: Cottage Levels: One

Floor covering: Tile

#### **Amenities & Features**

Pool Features: Heated, Association

Spa Features: Association

Fireplace Features: GreatRoom,LivingRoom

**Interior Features:** 

Break fast Bar, Separate Formal Dining Room, Walk In Closets

Appliances: Dishwasher