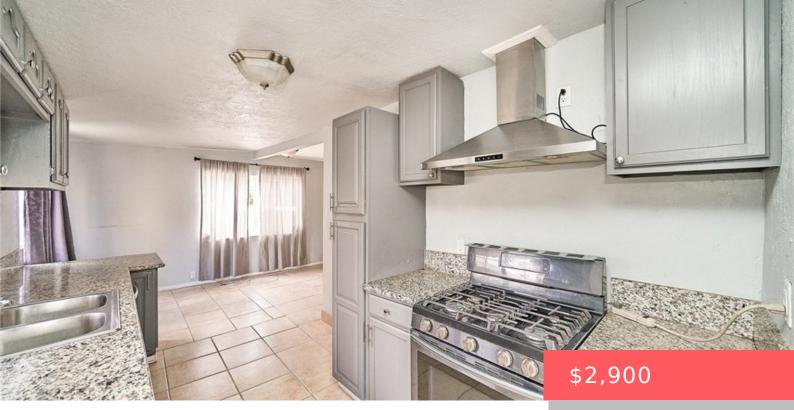

# 1167 W 24TH STREET, SAN PEDRO, CA, US, 90731

https://apogee-realestate.com

Comfortable 3 bedroo [...]

- 3 beds
- 1 bath
- SingleFamilyResidence
- ResidentialLease
- Active
- 994 sq ft

#### Basics

Category: ResidentialLease Status: Active Bathrooms: 1 bath Area: 994 sq ft Year built: 1924 Zoning: LARD2 Lease Term: TwelveMonths Type: SingleFamilyResidence Bedrooms: 3 beds Floors: 1, 1 floor Lot size: 5403, 5403 sq ft View: None County: Los Angeles