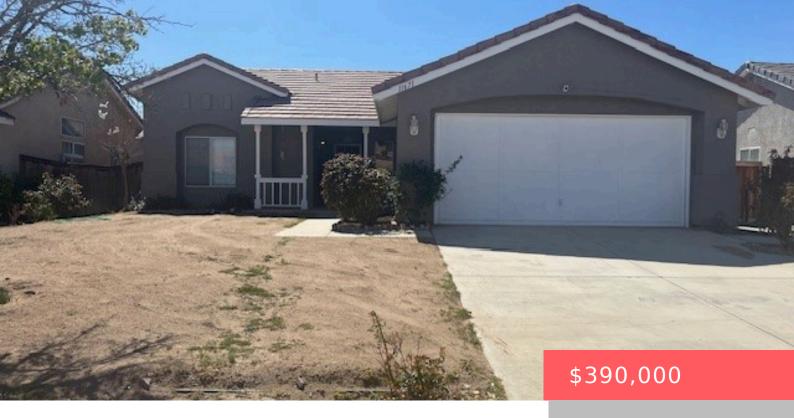

# 11671 OXFORD COURT, ADELANTO, CA, US, 92301

https://apogee-realestate.com

Welcome to this char [...]

- 4 heds
- 2 baths
- SingleFamilyResidence
- Residential
- Active
- 1518 sq ft

#### **Basics**

Category: Residential

**Status:** Active

Bathrooms: 2 baths

**Area: 1518** sq ft **Year built:** 1992

County: San Bernardino

Type: SingleFamilyResidence

Bedrooms: 4 beds Floors: 1, 1 floor

### **Building Details**

Structure Type: House

Lot Features: ZeroToOneUnitAcre
Common Walls: NoCommonWalls

Levels: One

Water Source: Public

Sewer: Unknown
Garage Spaces: 2

### **Amenities & Features**

Pool Features: None

Roof: Tile

Fireplace Features: FamilyRoom

Interior Features: AllBedroomsDown

**Parking Total:** 2

**Cooling:** CentralAir

**Heating:** Central