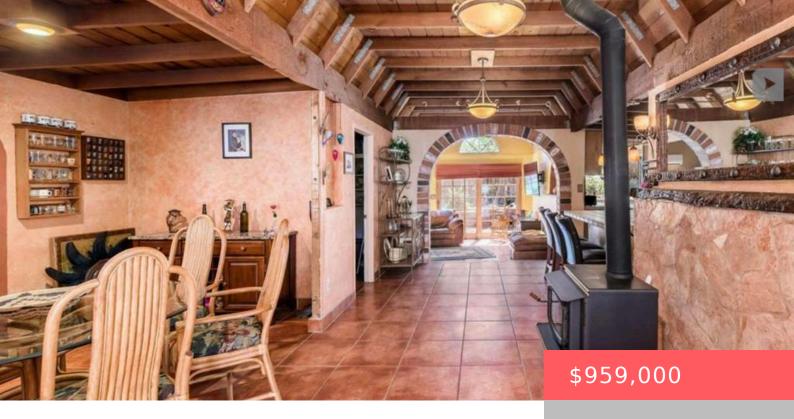

### 1168 ALPINE HEIGHTS, ALPINE, CA, 91901

https://apogee-realestate.com

Nestled on 1.19 acre [...]

- 5 beds
- 4 haths
- SingleFamilyResidence
- Residentia
- Active
- 1725 sq ft

#### **Amenities & Features**

**Pool Features:** None **Cooling:** EvaporativeCooling

Fireplace Features: WoodBurning Interior Features: EntranceFoyer,GalleyKitchen,Workshop

Laundry Features: None