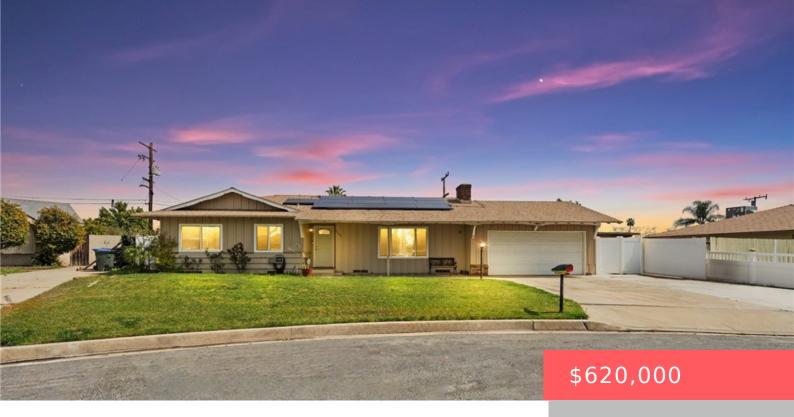

## 1169 N JOYCE AVENUE, RIALTO, CA, US, 92376

https://apogee-realestate.com

Welcome to 1169 N Jo [...]

- 3 beds
- 2 baths
- SingleFamilyResidence
- Residential
- Active
- 1974 sq ft

#### **Basics**

Category: Residential

**Status:** Active

Bathrooms: 2 baths

**Area: 1974** sq ft **Year built:** 1958

**County:** San Bernardino

Type: SingleFamilyResidence

**Bedrooms: 3** beds **Floors: 1, 1** floor