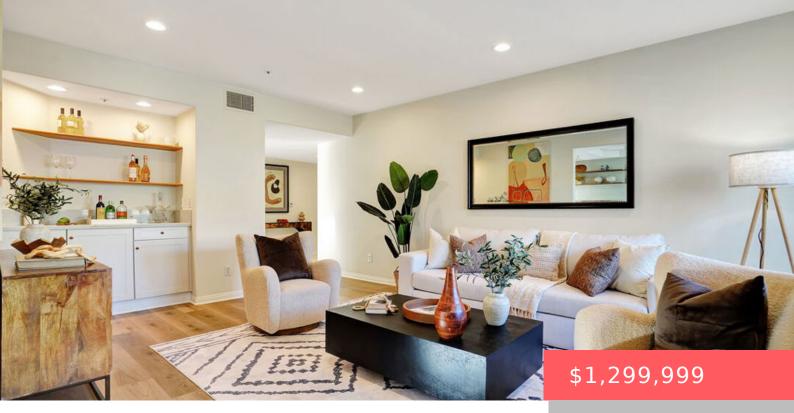

# 11690 MONTANA AVENUE 207, LOS ANGELES, CA, US, 90049

https://apogee-realestate.com

Stylish & Spacio [...]

- 2 beds
- 3 baths
- Condominium
- Residentia
- Active
- 1550 sq ft

## Basics

Category: Residential Status: Active Bathrooms: 3 baths Floors: 1, 0 floor Lot size: 18503, 18503 sq ft Property Condition: UpdatedRemodeled Zoning: LAR3 Type: Condominium Bedrooms: 2 beds Half baths: 1 half bath Area: 1550 sq ft Year built: 1990 View: None County: Los Angeles