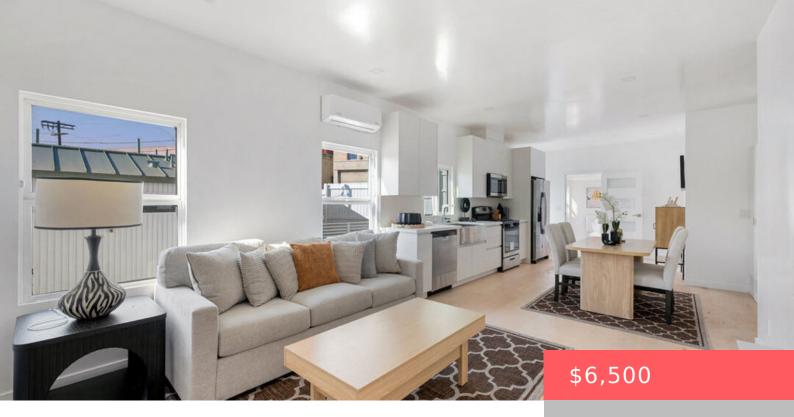

# 117 W CHANNEL ROAD 115, SANTA MONICA, CA, US, 90402

https://apogee-realestate.com

Welcome to your idea [...]

- 1 her
- 2 baths
- Condominium
- ResidentialLease
- Active
- 1000 sq ft



#### **Basics**

**Category:** ResidentialLease

**Status:** Active

Bathrooms: 2 baths

Floors: 1, 0 floor

Lot size: 4429, 4429 sq ft

View: None

**County:** Los Angeles

**Type:** Condominium

Bedrooms: 1 bed

Half baths: 1 half bath

**Area: 1000** sq ft

Year built: 1915

**Zoning:** LAC2

Lease Term: TwelveMonths



## **Building Details**

**Levels:** One Floor covering: Wood

### **Amenities & Features**

Pool Features: None Parking Features: None

Fireplace Features: None Furnished: Furnished

**Heating:** WallFurnace **Appliances:** Microwave, Refrigerator, Dryer, Washer

### **Expenses, Fe